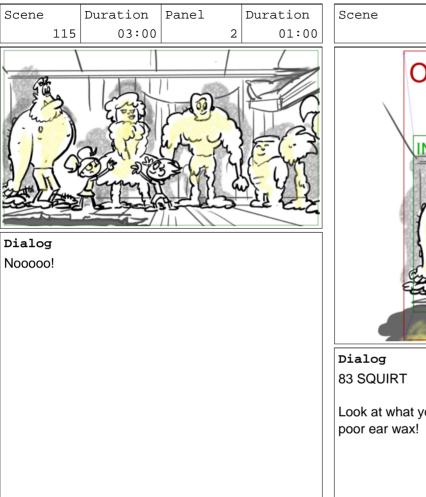

Action Notes

SQUIRELL <HISSES> and drools toxic drool on ice cream cone

Dialog 3 SQUIRT

Hey li?l Squirrely! Wanna lick?

Action Notes

HOOKUP

| Scene       | Duration        | Panel | Durat |      | Scene            |      | Duration                       | Panel |   | Duration | Scene |
|-------------|-----------------|-------|-------|------|------------------|------|--------------------------------|-------|---|----------|-------|
| 3           | 04:00           |       | 4 0   | 1:00 |                  | 4    | 05:00                          |       | 1 | 01:00    |       |
|             |                 |       |       | 3    |                  |      | Mar and Mar                    |       |   |          |       |
| Dialog      |                 |       |       |      | Dialog           |      |                                |       |   |          | Dialo |
| 4 SQUIRT    |                 |       |       |      | 4 SQUIR          | Г    |                                |       |   |          | 4 SQL |
| So you don' | ?t want a lick. |       |       |      | (SHRUG           | S) S | Suit yourself.                 |       |   |          | More  |
|             |                 |       |       |      | Action<br>HOOKUF | )    | c <b>es</b><br>nds up into fra | me    |   |          |       |
|             |                 |       |       |      |                  |      |                                |       |   |          |       |