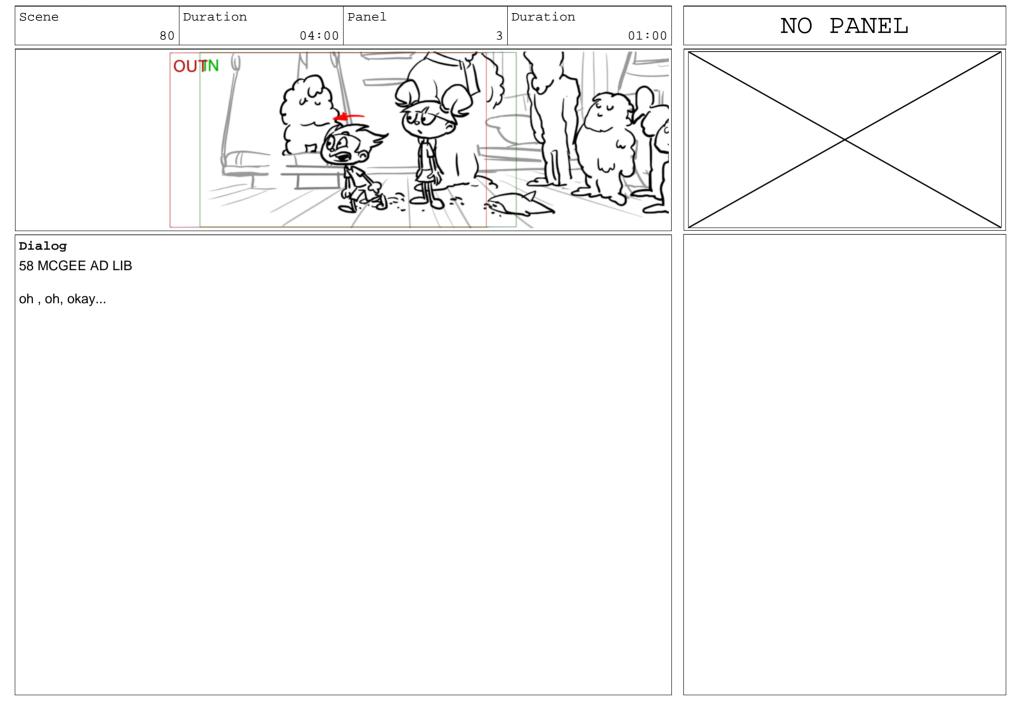

Action Notes

SQUIRELL <HISSES> and drools toxic drool on ice cream cone

Dialog 3 SQUIRT

Hey li?l Squirrely! Wanna lick?

Action Notes

HOOKUP

| Scene       | Duration        | Panel | Durat |      | Scene            |      | Duration                       | Panel |   | Duration | Scene |
|-------------|-----------------|-------|-------|------|------------------|------|--------------------------------|-------|---|----------|-------|
| 3           | 04:00           |       | 4 0   | 1:00 |                  | 4    | 05:00                          |       | 1 | 01:00    |       |
|             |                 |       |       | 3    |                  |      | Mar and Mar                    |       |   |          |       |
| Dialog      |                 |       |       |      | Dialog           |      |                                |       |   |          | Dialo |
| 4 SQUIRT    |                 |       |       |      | 4 SQUIR          | Г    |                                |       |   |          | 4 SQL |
| So you don' | ?t want a lick. |       |       |      | (SHRUG           | S) S | Suit yourself.                 |       |   |          | More  |
|             |                 |       |       |      | Action<br>HOOKUF | )    | c <b>es</b><br>nds up into fra | me    |   |          |       |
|             |                 |       |       |      |                  |      |                                |       |   |          |       |