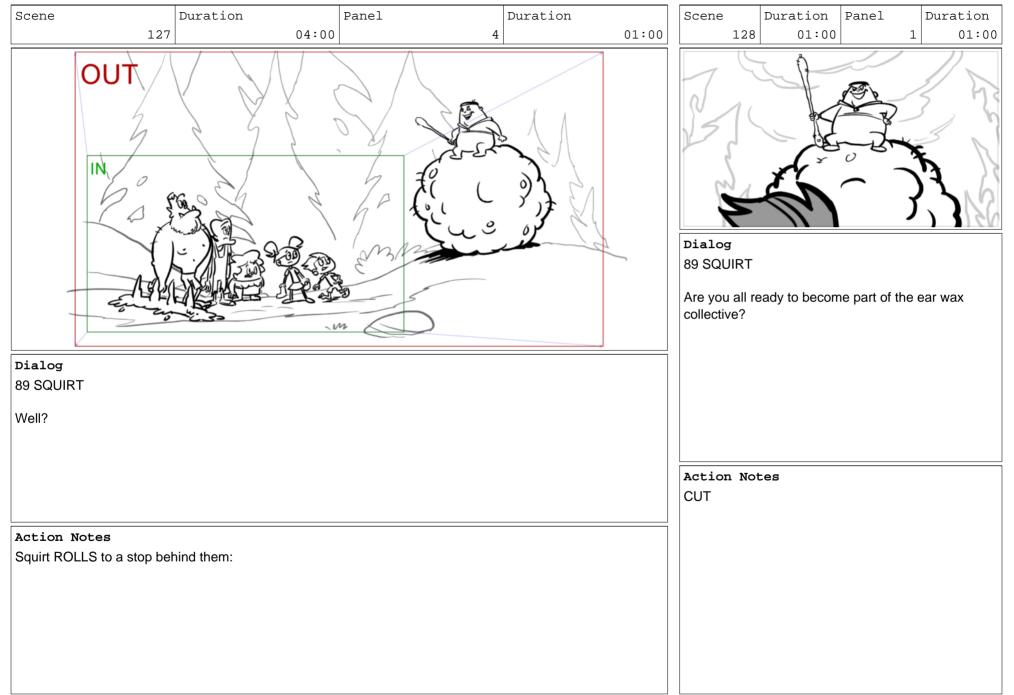

0 5 01:00



Dialog

to



Dialog

Scene

nail it in.

Action Notes

McGee as he begins to HOP on one FOOT, while CHISELING his BARE TOES!



| Scene |     | Duration | Panel |   | Duration |
|-------|-----|----------|-------|---|----------|
|       | 125 | 09:00    | F     | 7 | 01:00    |





Dialog

"...Ear Wax"

87 Really McGee?! How can you nail- sculpt at a time like this?!



Dialog

88 I do my best work with pants- wetting terror as my inspiration.

### Page 197/232









Action Notes

He tosses it i

Action Notes CUT

Squirt raises a CHUNK OF WAX stretched into a long, jagged row of spikes!



Scene Duration Panel Duration 127 04:00 1 01:00 0 Sh m





Page 199/232

m

Action Notes

CUT

Action Notes Spikes land in the others? path,

Action Notes and they <SKID> to a halt!







Page 201/232









Page 203/232













### Page 206/232



<GIGGLES> Yeah, McGee...



92 SQUIRT

It?s breath-TOE-kingly beau-TOE-ful! <SNORTS> Scene Duration Duration Panel 132 08:00 8 01:00

Dialog 92 SQUIRT

See what I did there?



### Scene Duration Panel Duration 133 03:00 1 01:00 S $\sim$ M

Scene Duration Panel Duration 01:00 133 03:00 2 S  $\sim$ 



Page 207/232

Dialog 93 MCGEE

Uh huh!

Action Notes

CUT

Dialog 93 MCGEE

TOE-tally got it!





Action Notes HOOKUP



Dialog 93A SQUIRT/MCGEE

<LAUGHING>

| n  | Scene                                                         | Duration                                | Panel | Duration |
|----|---------------------------------------------------------------|-----------------------------------------|-------|----------|
|