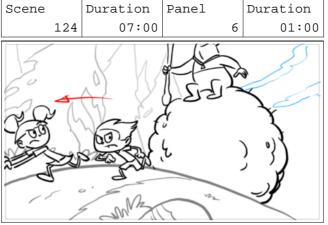

### Page 44/232

Page 47/232

Action Notes <MURMURS> MORPH into the desperate <SCREAMS> of the others

Dialog 27 SQUIRT

Of course!

Dialog 27 SQUIRT

The noises in my head were just my friends?