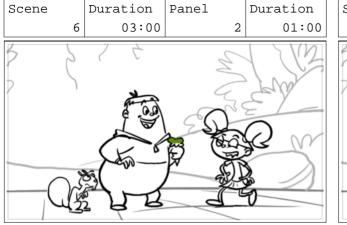

Action Notes

SQUIRELL <HISSES> and drools toxic drool on ice cream cone

Dialog 3 SQUIRT

Hey li?l Squirrely! Wanna lick?

Action Notes

HOOKUP

| Scene       | Duration        | Panel | Durat |      | Scene            |      | Duration                       | Panel |   | Duration | Scene |
|-------------|-----------------|-------|-------|------|------------------|------|--------------------------------|-------|---|----------|-------|
| 3           | 04:00           |       | 4 0   | 1:00 |                  | 4    | 05:00                          |       | 1 | 01:00    |       |
|             |                 |       |       | 3    |                  |      | Mar and Mar                    |       |   |          |       |
| Dialog      |                 |       |       |      | Dialog           |      |                                |       |   |          | Dialo |
| 4 SQUIRT    |                 |       |       |      | 4 SQUIR          | Г    |                                |       |   |          | 4 SQL |
| So you don' | ?t want a lick. |       |       |      | (SHRUG           | S) S | Suit yourself.                 |       |   |          | More  |
|             |                 |       |       |      | Action<br>HOOKUF | )    | c <b>es</b><br>nds up into fra | me    |   |          |       |
|             |                 |       |       |      |                  |      |                                |       |   |          |       |