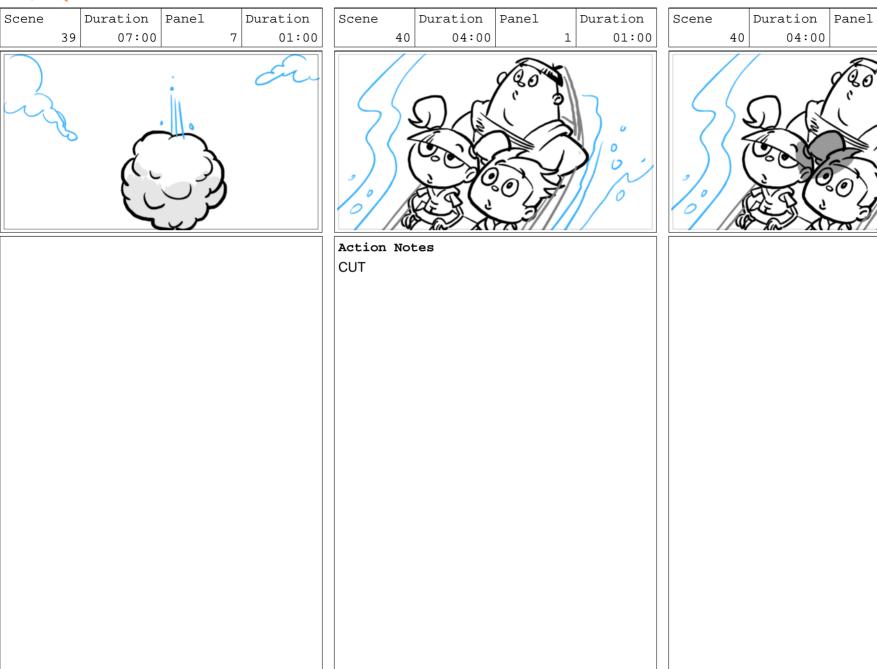

#### Action Notes

the wax ball <BLASTS> back to the surface, and flies into the air!

Action Notes the wax ball <BLASTS> back to the surface, and flies into the air! Page 57/232

| Scene Dur           | ation Panel<br>07:00 | Duration<br>1 01:00 | Scene Du<br>39 | ration Panel 07:00 | Duration<br>2 01:00 | Scene | Durat | ion Panel | Duration<br>3 01:00 |
|---------------------|----------------------|---------------------|----------------|--------------------|---------------------|-------|-------|-----------|---------------------|
|                     | SKY                  | â                   | - All          |                    | â                   |       |       |           | â                   |
| Action Notes<br>CUT |                      |                     |                |                    |                     |       |       |           |                     |
|                     |                      |                     |                |                    |                     |       |       |           |                     |
|                     |                      |                     |                |                    |                     |       |       |           |                     |
|                     |                      |                     |                |                    |                     |       |       |           |                     |
|                     |                      |                     |                |                    |                     |       |       |           |                     |
|                     |                      |                     |                |                    |                     |       |       |           |                     |
|                     |                      |                     |                |                    |                     |       |       |           |                     |
|                     |                      |                     |                |                    |                     |       |       |           |                     |
|                     |                      |                     |                |                    |                     |       |       |           |                     |
|                     |                      |                     |                |                    |                     |       |       |           |                     |
|                     |                      |                     |                |                    |                     |       |       |           |                     |

| Scene Du<br>39 | 07:00 Panel | Duration<br>4 01:00 | Scene Durat:<br>39 0 | ion Panel<br>7:00 | Duration<br>5 01:00 | Scene<br>39 | Duration Panel 07:00 | Duration<br>6 01:00 |
|----------------|-------------|---------------------|----------------------|-------------------|---------------------|-------------|----------------------|---------------------|
| and a second   | <i>~</i>    | â                   |                      | Q                 | a                   | A B         | (Los)                | â                   |
|                |             |                     | Action Notes         |                   |                     |             |                      |                     |
|                |             |                     | HOLD a BEAT          |                   |                     |             |                      |                     |
|                |             |                     |                      |                   |                     |             |                      |                     |
|                |             |                     |                      |                   |                     |             |                      |                     |
|                |             |                     |                      |                   |                     |             |                      |                     |
|                |             |                     |                      |                   |                     |             |                      |                     |
|                |             |                     |                      |                   |                     |             |                      |                     |
|                |             |                     |                      |                   |                     |             |                      |                     |
|                |             |                     |                      |                   |                     |             |                      |                     |
|                |             |                     |                      |                   |                     |             |                      |                     |
|                |             |                     |                      |                   |                     |             |                      |                     |
|                |             |                     |                      |                   |                     |             |                      |                     |

#### CampLakeBottom Ep305B

"...Ear Wax"

Action Notes

Balll of wax falls on them <SPLASH>

Action Notes Water splash wipes the screen

Dialog 30 MCGEE

Paddle!

Action Notes