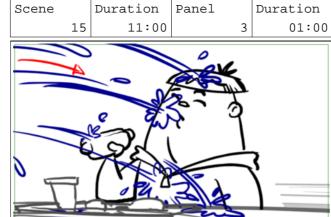

### Action Notes BLACK INK sprays SQUIR

| 11 NSQUIRT              | BLACK INK sprays SQUIRT |  |
|-------------------------|-------------------------|--|
| Could use some ketchup. |                         |  |
|                         |                         |  |
|                         |                         |  |
|                         |                         |  |
|                         |                         |  |
|                         |                         |  |
| Action Notes            | SFX                     |  |
| <munching></munching>   | <blorp!></blorp!>       |  |
|                         |                         |  |
|                         |                         |  |
|                         |                         |  |
|                         |                         |  |
|                         |                         |  |
|                         |                         |  |
|                         |                         |  |

Action Notes

He wipes his hotdog through the ink on his shirt