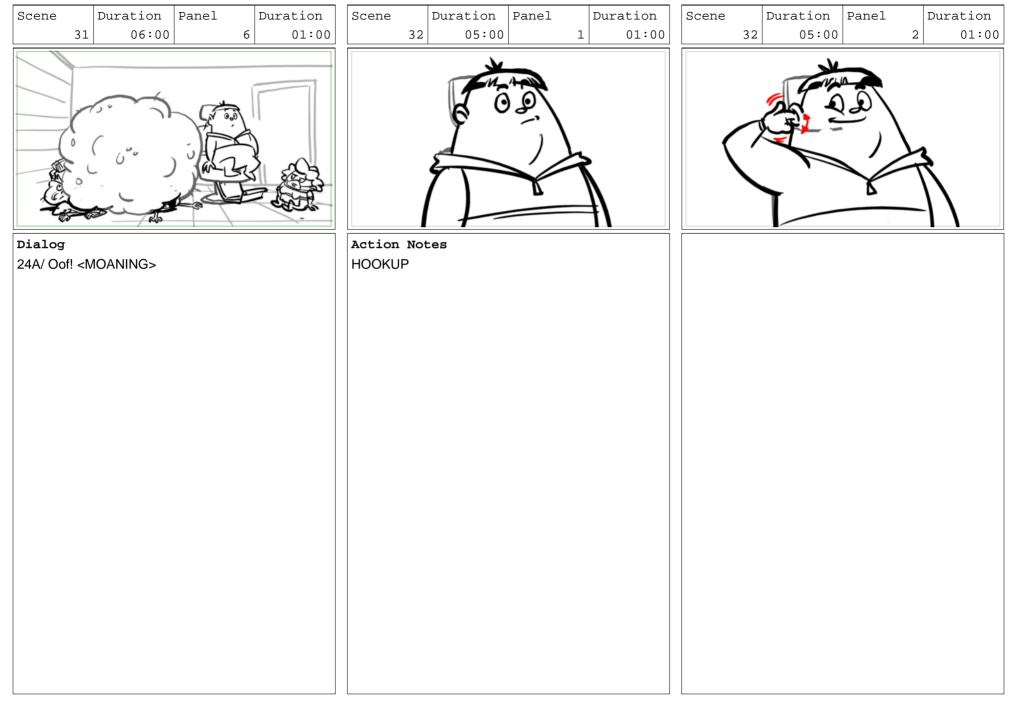

| Scene |    | Duration | Panel | Duration |       |
|-------|----|----------|-------|----------|-------|
|       | 31 | 06:00    |       | 3        | 01:00 |

Dialog 24 Whoaoaoa...whoaoao... Dialog

whaoaoao!

### Page 44/232

Page 47/232

Action Notes <MURMURS> MORPH into the desperate <SCREAMS> of the others

Dialog 27 SQUIRT

Of course!

Dialog 27 SQUIRT

The noises in my head were just my friends?