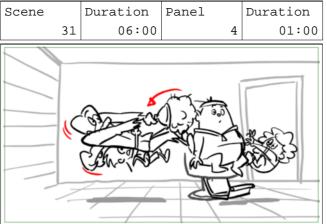

22A ROSEBUD

Quit all the squirming

Dialog 22A ROSEBUD

and giggling.

| Scene D         | uration Panel | Duration                                                                                                                                                                                                                                                                                                                                                                                                                                                                                                                                                                                                                                                                                                                                                                                                                                                                                                                                                                                                                                                                                                                                                                                                                                                                                                                                                                                                                                                                                                                                                                                                                                                                                                                                                                                                                                                                                                                                                                                                                                                                                                                       | Scene | Duration | Panel | Duration | Scene | Duration       | Panel | Duration |
|-----------------|---------------|--------------------------------------------------------------------------------------------------------------------------------------------------------------------------------------------------------------------------------------------------------------------------------------------------------------------------------------------------------------------------------------------------------------------------------------------------------------------------------------------------------------------------------------------------------------------------------------------------------------------------------------------------------------------------------------------------------------------------------------------------------------------------------------------------------------------------------------------------------------------------------------------------------------------------------------------------------------------------------------------------------------------------------------------------------------------------------------------------------------------------------------------------------------------------------------------------------------------------------------------------------------------------------------------------------------------------------------------------------------------------------------------------------------------------------------------------------------------------------------------------------------------------------------------------------------------------------------------------------------------------------------------------------------------------------------------------------------------------------------------------------------------------------------------------------------------------------------------------------------------------------------------------------------------------------------------------------------------------------------------------------------------------------------------------------------------------------------------------------------------------------|-------|----------|-------|----------|-------|----------------|-------|----------|
| 30              | 01:00         | 1 01:00                                                                                                                                                                                                                                                                                                                                                                                                                                                                                                                                                                                                                                                                                                                                                                                                                                                                                                                                                                                                                                                                                                                                                                                                                                                                                                                                                                                                                                                                                                                                                                                                                                                                                                                                                                                                                                                                                                                                                                                                                                                                                                                        | 31    | 06:00    | 1     | 01:00    | 31    | . 06:00        |       | 2 01:00  |
| Dialog          |               | Here and the second sec |       |          |       |          |       | SCE<br>ES CO O |       |          |
| 23 SAWYER       |               |                                                                                                                                                                                                                                                                                                                                                                                                                                                                                                                                                                                                                                                                                                                                                                                                                                                                                                                                                                                                                                                                                                                                                                                                                                                                                                                                                                                                                                                                                                                                                                                                                                                                                                                                                                                                                                                                                                                                                                                                                                                                                                                                |       |          |       |          |       |                |       |          |
| Campers! Lil he | elp?!         |                                                                                                                                                                                                                                                                                                                                                                                                                                                                                                                                                                                                                                                                                                                                                                                                                                                                                                                                                                                                                                                                                                                                                                                                                                                                                                                                                                                                                                                                                                                                                                                                                                                                                                                                                                                                                                                                                                                                                                                                                                                                                                                                |       |          |       |          |       |                |       |          |
|                 |               |                                                                                                                                                                                                                                                                                                                                                                                                                                                                                                                                                                                                                                                                                                                                                                                                                                                                                                                                                                                                                                                                                                                                                                                                                                                                                                                                                                                                                                                                                                                                                                                                                                                                                                                                                                                                                                                                                                                                                                                                                                                                                                                                |       |          |       |          |       |                |       |          |
| Action Note     | S             |                                                                                                                                                                                                                                                                                                                                                                                                                                                                                                                                                                                                                                                                                                                                                                                                                                                                                                                                                                                                                                                                                                                                                                                                                                                                                                                                                                                                                                                                                                                                                                                                                                                                                                                                                                                                                                                                                                                                                                                                                                                                                                                                |       |          |       |          |       |                |       |          |
| HOOKUP          |               |                                                                                                                                                                                                                                                                                                                                                                                                                                                                                                                                                                                                                                                                                                                                                                                                                                                                                                                                                                                                                                                                                                                                                                                                                                                                                                                                                                                                                                                                                                                                                                                                                                                                                                                                                                                                                                                                                                                                                                                                                                                                                                                                |       |          |       |          |       |                |       |          |

| Scene |    | Duration | Panel | Duration |       |
|-------|----|----------|-------|----------|-------|
|       | 31 | 06:00    |       | 3        | 01:00 |

Dialog 24 Whoaoaoa...whoaoao... Dialog

whaoaoao!