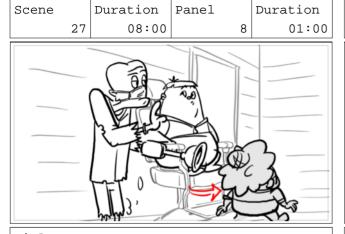

#### Page 37/232

27

Duration

08:00

Scene

#### CampLakeBottom Ep305B "...Ear Wax"

| Panel 2       | Duration 01:00 | Scene<br>27                                         | Duration<br>08:00             | Panel<br>3    | Duration<br>01:00 |
|---------------|----------------|-----------------------------------------------------|-------------------------------|---------------|-------------------|
|               |                |                                                     |                               |               |                   |
| vax removal n | neasures.      | Dialog<br>20 SAWYER<br>Don?t worry,<br>removal nigh | l almost grad                 | uated from ea | ır-wax            |
|               |                |                                                     |                               |               |                   |
|               |                | Action Not<br>SAWYER PA                             | c <b>es</b><br>∖TS Squirts sh | noulder       |                   |
|               |                |                                                     |                               |               |                   |