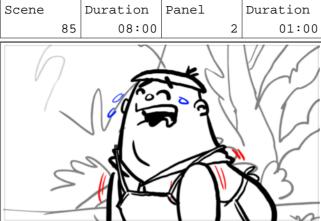

| SceneDurationPanelDuration711:001101:00 | SceneDurationPanelDuration801:00101:00 | SceneDurationPanelDuration904:00101:00                                |
|-----------------------------------------|----------------------------------------|-----------------------------------------------------------------------|
|                                         | ZIP CAN                                |                                                                       |
| Dialog                                  | Action Notes                           | Action Notes                                                          |
| 8 MCGEE                                 | CUT                                    | CUT                                                                   |
| Slimey indigestion!                     |                                        | SLIMEY?S TENTACLES, emerging from the lake.<br>Green with indigestion |