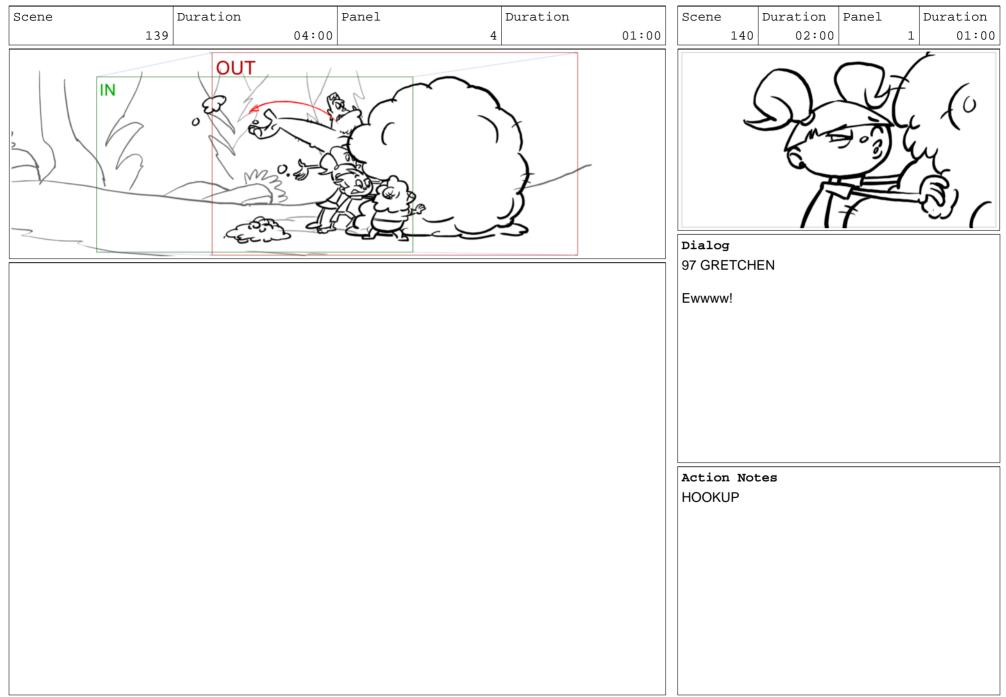

|
|------------------------------------------|------------------------------------------|-----------------------------------------------------------------------------------|
|                                          | Dialog<br>96A McgEE                      | Dialog<br>Nngh. Unh.                                                              |
|                                          | <screams></screams>                      |                                                                                   |
|                                          | Action Notes<br>CUT                      | Action Notes<br>Mcgee pulls chunks of wax off the ball trying to reach<br>Squirt. |



5

Duration

01:00





Page 214/232





Action Notes

CUT













Scene Duration Panel Duration 140 02:00 2 01:00



Most disgusting rescue ever!



Action Notes

CUT

ROSEBUD AND SAWYER AND GRETCHEN CARRY ARMFULLS OF WAX AND DUMP ON A PILE

ARMAND TALCKLE THE TOP OF THE PILE

MCGEE CONTINUES TO DIG



Page 217/232



| SceneDurationPanelDuration14203:00101:00 | SceneDurationPanelDuration14203:00201:00 | SceneDurationPanelDuration14203:00301:00 |
|------------------------------------------|------------------------------------------|------------------------------------------|
|                                          | Had to                                   |                                          |
| KH (                                     |                                          |                                          |
| Action Notes<br>