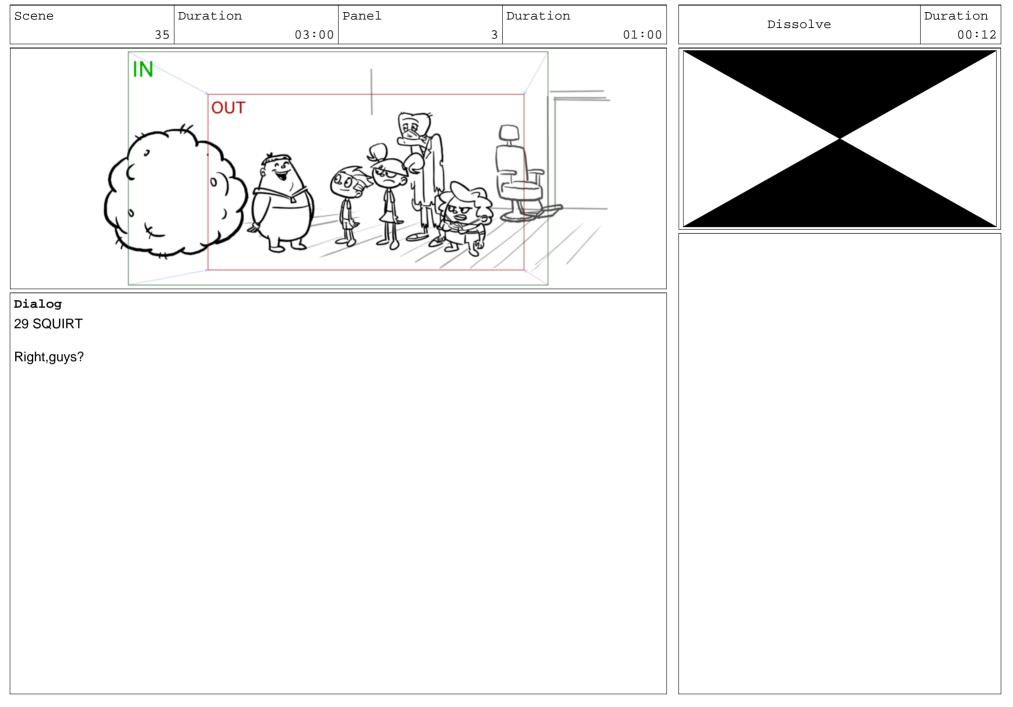

| Scene<br>34                 |                | Panel     | Duration<br>01:00 | Scene                                   |            | ouration<br>03:00 | Panel |   | tion  | Scene                                   |             | ouration<br>03:0 |           |          | ration |
|-----------------------------|----------------|-----------|-------------------|-----------------------------------------|------------|-------------------|-------|---|-------|-----------------------------------------|-------------|------------------|-----------|----------|--------|
| 34                          | 4 05:00        | 5         | 01.00             |                                         | 35         | 03.00             |       | 1 | 01:00 |                                         | 35          | 03.0             | 0         | 2        | 01:00  |
|                             | and the second |           |                   |                                         |            |                   |       |   |       |                                         |             |                  |           |          |        |
| )Ţ                          | 6 50)          |           | 2                 | ~~~~~~~~~~~~~~~~~~~~~~~~~~~~~~~~~~~~~~~ | 5          |                   |       | 2 |       | ~~~~~~~~~~~~~~~~~~~~~~~~~~~~~~~~~~~~~~~ | ĥ           |                  |           |          | Q      |
| _ م <sup>۲</sup> ' <b>)</b> |                |           |                   | ( ,<br>(                                | .))<br>))  |                   |       |   |       | ( ,                                     | .) <b>)</b> | No start         | CALL COL  |          |        |
| ?关,3                        |                | The state | 3                 | 0                                       | ) <b>1</b> |                   | A A   |   |       | 0                                       | ) <b>1</b>  |                  | AA        |          |        |
| ) J.J                       |                | 1 40      |                   |                                         | مر         | "Los              | d de  |   |       | ×.                                      | مر          | 205              | 5 2       | 000      | S.     |
|                             | <u> </u>       | /         |                   |                                         |            |                   |       |   |       |                                         |             |                  |           |          |        |
| Dialog<br>29 SQUIRT         |                |           |                   | Dialog<br>29 SQU                        |            |                   |       |   |       | Dialog<br>29 SQU                        |             |                  |           |          |        |
| Y-yeah, sur                 | e!             |           |                   | How har                                 | d can      | it be             |       |   |       | to get ri                               | id of a g   | giant ball o     | of my own | ear wax? | ?      |
|                             |                |           |                   |                                         |            |                   |       |   |       |                                         |             |                  |           |          |        |
|                             |                |           |                   |                                         |            |                   |       |   |       |                                         |             |                  |           |          |        |
|                             |                |           |                   |                                         |            |                   |       |   |       |                                         |             |                  |           |          |        |
|                             |                |           |                   |                                         |            |                   |       |   |       |                                         |             |                  |           |          |        |
|                             |                |           |                   |                                         |            |                   |       |   |       |                                         |             |                  |           |          |        |
| Action No                   | otes           |           |                   | Action                                  | Note       | s                 |       |   |       |                                         |             |                  |           |          |        |
| SQUIRT no                   | ds             |           |                   | HOOKU                                   | Р          |                   |       |   |       |                                         |             |                  |           |          |        |
|                             |                |           |                   |                                         |            |                   |       |   |       |                                         |             |                  |           |          |        |
|                             |                |           |                   |                                         |            |                   |       |   |       |                                         |             |                  |           |          |        |
|                             |                |           |                   |                                         |            |                   |       |   |       |                                         |             |                  |           |          |        |
|                             |                |           |                   |                                         |            |                   |       |   |       |                                         |             |                  |           |          |        |
|                             |                |           |                   |                                         |            |                   |       |   |       |                                         |             |                  |           |          |        |
|                             |                |           |                   |                                         |            |                   |       |   |       |                                         |             |                  |           |          |        |