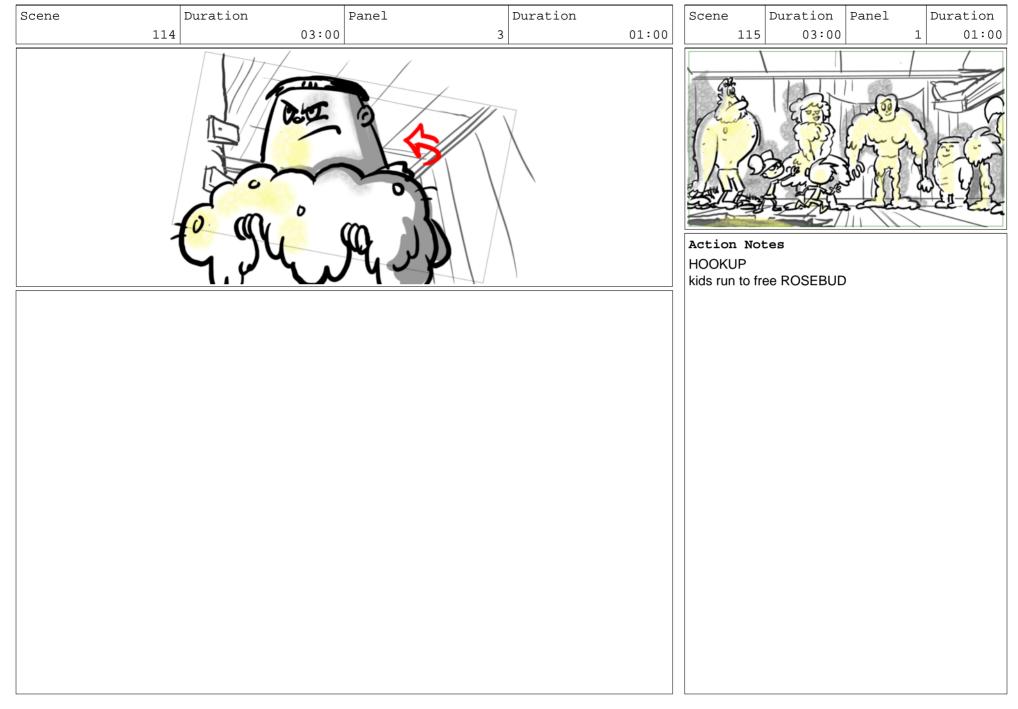

Action Notes

SQUIRELL <HISSES> and drools toxic drool on ice cream cone

Dialog 3 SQUIRT

Hey li?l Squirrely! Wanna lick?

Action Notes

HOOKUP

| Scene       | Duration        | Panel | Durat |      | Scene            |      | Duration                       | Panel |   | Duration | Scene |
|-------------|-----------------|-------|-------|------|------------------|------|--------------------------------|-------|---|----------|-------|
| 3           | 04:00           |       | 4 0   | 1:00 |                  | 4    | 05:00                          |       | 1 | 01:00    |       |
|             |                 |       |       | 3    |                  |      | Mar and Mar                    |       |   |          |       |
| Dialog      |                 |       |       |      | Dialog           |      |                                |       |   |          | Dialo |
| 4 SQUIRT    |                 |       |       |      | 4 SQUIR          | Г    |                                |       |   |          | 4 SQL |
| So you don' | ?t want a lick. |       |       |      | (SHRUG           | S) S | Suit yourself.                 |       |   |          | More  |
|             |                 |       |       |      | Action<br>HOOKUF | )    | c <b>es</b><br>nds up into fra | me    |   |          |       |
|             |                 |       |       |      |                  |      |                                |       |   |          |       |