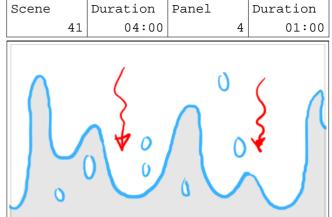

#### Action Notes

the wax ball <BLASTS> back to the surface, and flies into the air!

Action Notes the wax ball <BLASTS> back to the surface, and flies into the air! Page 57/232

| Scene Dur           | ation Panel<br>07:00 | Duration<br>1 01:00 | Scene Du<br>39 | ration Panel 07:00 | Duration<br>2 01:00 | Scene | Durat | ion Panel | Duration<br>3 01:00 |
|---------------------|----------------------|---------------------|----------------|--------------------|---------------------|-------|-------|-----------|---------------------|
|                     | SKY                  | â                   | - All          |                    | â                   |       |       |           | â                   |
| Action Notes<br>CUT |                      |                     |                |                    |                     |       |       |           |                     |
|                     |                      |                     |                |                    |                     |       |       |           |                     |
|                     |                      |                     |                |                    |                     |       |       |           |                     |
|                     |                      |                     |                |                    |                     |       |       |           |                     |
|                     |                      |                     |                |                    |                     |       |       |           |                     |
|                     |                      |                     |                |                    |                     |       |       |           |                     |
|                     |                      |                     |                |                    |                     |       |       |           |                     |
|                     |                      |                     |                |                    |                     |       |       |           |                     |
|                     |                      |                     |                |                    |                     |       |       |           |                     |
|                     |                      |                     |                |                    |                     |       |       |           |                     |
|                     |                      |                     |                |                    |                     |       |       |           |                     |