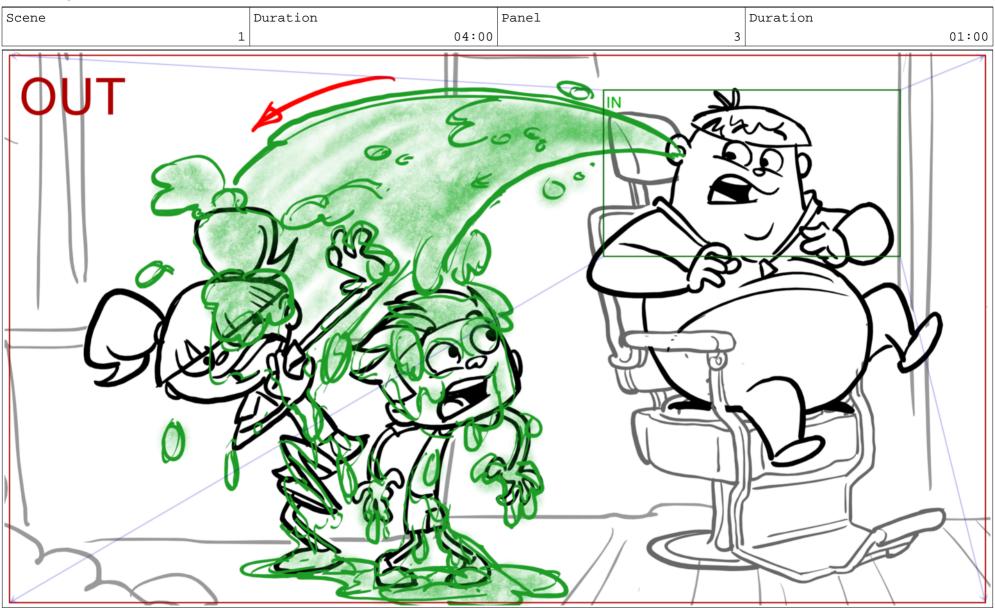

Action Notes

SQUIRELL <HISSES> and drools toxic drool on ice cream cone

Dialog 3 SQUIRT

Hey li?l Squirrely! Wanna lick?

Action Notes

HOOKUP

| Scene       | Duration        | Panel | Durat |      | Scene            |      | Duration                       | Panel |   | Duration | Scene |
|-------------|-----------------|-------|-------|------|------------------|------|--------------------------------|-------|---|----------|-------|
| 3           | 04:00           |       | 4 0   | 1:00 |                  | 4    | 05:00                          |       | 1 | 01:00    |       |
|             |                 |       |       | 3    |                  |      | Mar and Mar                    |       |   |          |       |
| Dialog      |                 |       |       |      | Dialog           |      |                                |       |   |          | Dialo |
| 4 SQUIRT    |                 |       |       |      | 4 SQUIR          | Г    |                                |       |   |          | 4 SQL |
| So you don' | ?t want a lick. |       |       |      | (SHRUG           | S) S | Suit yourself.                 |       |   |          | More  |
|             |                 |       |       |      | Action<br>HOOKUF | )    | c <b>es</b><br>nds up into fra | me    |   |          |       |
|             |                 |       |       |      |                  |      |                                |       |   |          |       |