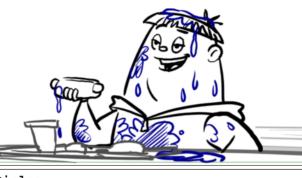

#### Dialog 12 SQUIRT

Uh, not quite.

Dialog 12 SQUIRT

But thanks anyway!

Page 25/232

| SceneDurationPanelDuration1511:00801:00 | Scene<br>15      | Duration 11:00 | Panel | Duration<br>9 | 01:00 |
|-----------------------------------------|------------------|----------------|-------|---------------|-------|
|                                         | IN               | OUT            |       |               |       |
|                                         | Dialog<br>SQUIRT |                |       |               |       |
|                                         | <munch></munch>  |                |       |               |       |
|                                         |                  |                |       |               |       |
|                                         |                  |                |       |               |       |
|                                         |                  |                |       |               |       |
|                                         |                  |                |       |               |       |
|                                         |                  |                |       |               |       |
|                                         |                  |                |       |               |       |
|                                         |                  |                |       |               |       |
|                                         |                  |                |       |               |       |
|                                         |                  |                |       |               |       |
|                                         |                  |                |       |               |       |