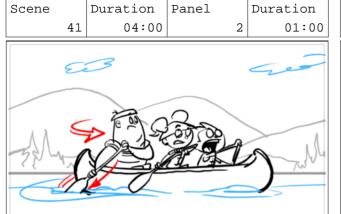

#### CampLakeBottom Ep305B

"...Ear Wax"

Action Notes

Balll of wax falls on them <SPLASH>

Action Notes Water splash wipes the screen

Dialog 30 MCGEE

Paddle!

Action Notes

They spin the canoe around

Panel

Page 62/232

| Scene |    | Duration | Panel |   | Duration |
|-------|----|----------|-------|---|----------|
|       | 42 | 03:00    |       | 1 | 01:00    |

Action Notes