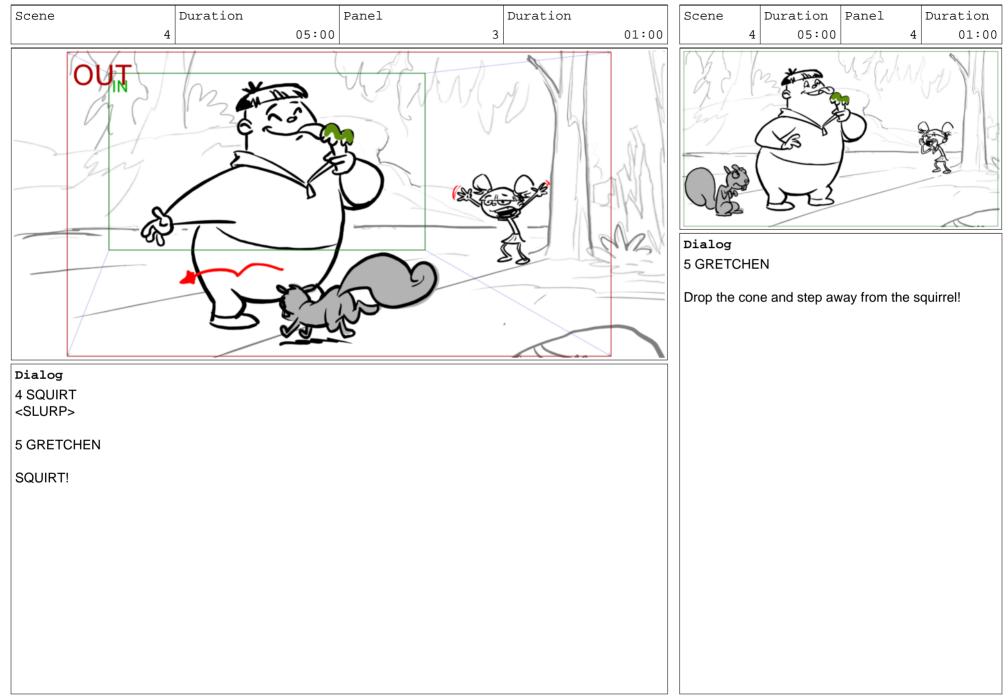

Log UIRT

for me!

Dialog

**5 GRETCHEN** 

SQUIIIIRTTTT!

#### CampLakeBottom Ep305B "...Ear Wax"

Scene Duration Panel Duration 05:00 4 5 01:00

Scene Duration Panel 5 01:00 1

Gretch, gesticulating wildly, but hear no SOUND runs forward

Dialog GRETCHEN

Scene

6

Duration Panel