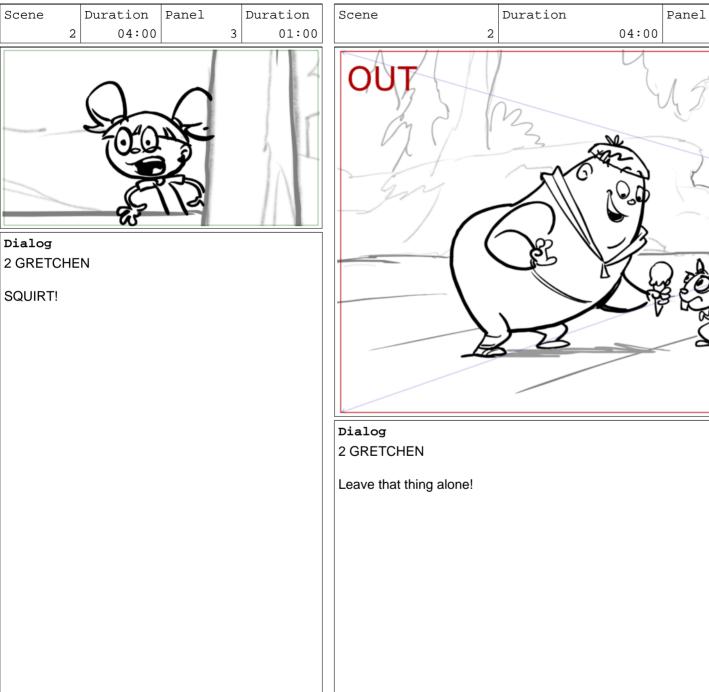

Log UIRT

for me!

Dialog

**5 GRETCHEN** 

SQUIIIIRTTTT!

#### CampLakeBottom Ep305B "...Ear Wax"

Scene Duration Panel Duration 05:00 4 5 01:00

Scene Duration Panel 5 01:00 1

Gretch, gesticulating wildly, but hear no SOUND runs forward

Dialog GRETCHEN

Scene

6

Duration Panel