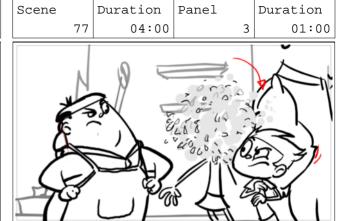

Action Notes

SQUIRELL <HISSES> and drools toxic drool on ice cream cone

Dialog 3 SQUIRT

Hey li?l Squirrely! Wanna lick?

Action Notes

HOOKUP

| Scene       | Duration        | Panel | Durat |      | Scene            |      | Duration                       | Panel |   | Duration | Scene |
|-------------|-----------------|-------|-------|------|------------------|------|--------------------------------|-------|---|----------|-------|
| 3           | 04:00           |       | 4 0   | 1:00 |                  | 4    | 05:00                          |       | 1 | 01:00    |       |
|             |                 |       |       | 3    |                  |      | Mar and Mar                    |       |   |          |       |
| Dialog      |                 |       |       |      | Dialog           |      |                                |       |   |          | Dialo |
| 4 SQUIRT    |                 |       |       |      | 4 SQUIR          | Г    |                                |       |   |          | 4 SQL |
| So you don' | ?t want a lick. |       |       |      | (SHRUG           | S) S | Suit yourself.                 |       |   |          | More  |
|             |                 |       |       |      | Action<br>HOOKUF | )    | c <b>es</b><br>nds up into fra | me    |   |          |       |
|             |                 |       |       |      |                  |      |                                |       |   |          |       |