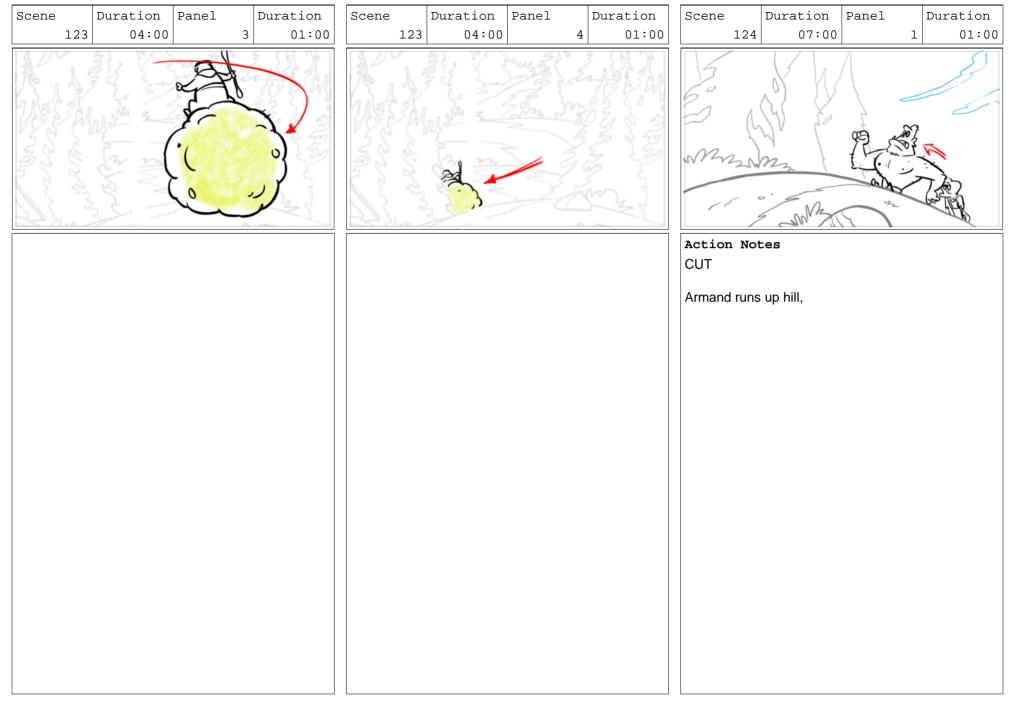

### Page 44/232

Page 47/232

Action Notes <MURMURS> MORPH into the desperate <SCREAMS> of the others

Dialog 27 SQUIRT

Of course!

Dialog 27 SQUIRT

The noises in my head were just my friends?

#### CampLakeBottom Ep305B

"...Ear Wax"

Action Notes HOOKUP

DOUBLE-TAKES at the sound of the OS

28 MCGEE

Lakebottom to Squirt!

Action Notes

McGEE snaps his fingers in front of SQUIRTS nose

| Scene<br>34                 |                | Panel     | Duration<br>01:00 | Scene                                   |            | ouration<br>03:00 | Panel |   | tion  | Scene                                   |             | ouration<br>03:0 |           |          | ration |
|-----------------------------|----------------|-----------|-------------------|-----------------------------------------|------------|-------------------|-------|---|-------|-----------------------------------------|-------------|------------------|-----------|----------|--------|
| 34                          | 4 05:00        | 5         | 01.00             |                                         | 35         | 03.00             |       | 1 | 01:00 |                                         | 35          | 03.0             | 0         | 2        | 01:00  |
|                             | and the second |           |                   |                                         |            |                   |       |   |       |                                         |             |                  |           |          |        |
| )Ţ                          | 6 50)          |           | 2                 | ~~~~~~~~~~~~~~~~~~~~~~~~~~~~~~~~~~~~~~~ | 5          |                   |       | 2 |       | ~~~~~~~~~~~~~~~~~~~~~~~~~~~~~~~~~~~~~~~ | ĥ           |                  |           |          | Q      |
| _ م <sup>۲</sup> ' <b>)</b> |                |           |                   | ( ,<br>(                                | .))<br>))  |                   |       |   |       | ( ,                                     | .) <b>)</b> | No start         | CALL COL  |          |        |
| ?关,3                        |                | The state | 3                 | 0                                       | ) <b>1</b> |                   | A A   |   |       | 0                                       | ) <b>1</b>  |                  | AA        |          |        |
| ) J.J                       |                | 1 40      |                   |                                         | مر         | "Los              | d de  |   |       | ×.                                      | مر          | 205              | 5 2       | 000      | S.     |
|                             | <u> </u>       | /         |                   |                                         |            |                   |       |   |       |                                         |             |                  |           |          |        |
| Dialog<br>29 SQUIRT         |                |           |                   | Dialog<br>29 SQU                        |            |                   |       |   |       | Dialog<br>29 SQU                        |             |                  |           |          |        |
| Y-yeah, sur                 | e!             |           |                   | How har                                 | d can      | it be             |       |   |       | to get ri                               | id of a g   | giant ball o     | of my own | ear wax? | ?      |
|                             |                |           |                   |                                         |            |                   |       |   |       |                                         |             |                  |           |          |        |
|                             |                |           |                   |                                         |            |                   |       |   |       |                                         |             |                  |           |          |        |
|                             |                |           |                   |                                         |            |                   |       |   |       |                                         |             |                  |           |          |        |
|                             |                |           |                   |                                         |            |                   |       |   |       |                                         |             |                  |           |          |        |
|                             |                |           |                   |                                         |            |                   |       |   |       |                                         |             |                  |           |          |        |
| Action No                   | otes           |           |                   | Action                                  | Note       | s                 |       |   |       |                                         |             |                  |           |          |        |
| SQUIRT no                   | ds             |           |                   | HOOKU                                   | Р          |                   |       |   |       |                                         |             |                  |           |          |        |
|                             |                |           |                   |                                         |            |                   |       |   |       |                                         |             |                  |           |          |        |
|                             |                |           |                   |                                         |            |                   |       |   |       |                                         |             |                  |           |          |        |
|                             |                |           |                   |                                         |            |                   |       |   |       |                                         |             |                  |           |          |        |
|                             |                |           |                   |                                         |            |                   |       |   |       |                                         |             |                  |           |          |        |
|                             |                |           |                   |                                         |            |                   |       |   |       |                                         |             |                  |           |          |        |
|                             |                |           |                   |                                         |            |                   |       |   |       |                                         |             |                  |           |          |        |