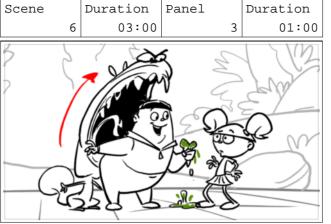

Action Notes

SQUIRELL <HISSES> and drools toxic drool on ice cream cone

Dialog 3 SQUIRT

Hey li?l Squirrely! Wanna lick?

Action Notes

HOOKUP

| Scene       | Duration        | Panel | Durat |      | Scene            |      | Duration                       | Panel |   | Duration | Scene |
|-------------|-----------------|-------|-------|------|------------------|------|--------------------------------|-------|---|----------|-------|
| 3           | 04:00           |       | 4 0   | 1:00 |                  | 4    | 05:00                          |       | 1 | 01:00    |       |
|             |                 |       |       | 3    |                  |      | Mar and Mar                    |       |   |          |       |
| Dialog      |                 |       |       |      | Dialog           |      |                                |       |   |          | Dialo |
| 4 SQUIRT    |                 |       |       |      | 4 SQUIR          | Г    |                                |       |   |          | 4 SQL |
| So you don' | ?t want a lick. |       |       |      | (SHRUG           | S) S | Suit yourself.                 |       |   |          | More  |
|             |                 |       |       |      | Action<br>HOOKUF | )    | c <b>es</b><br>nds up into fra | me    |   |          |       |
|             |                 |       |       |      |                  |      |                                |       |   |          |       |