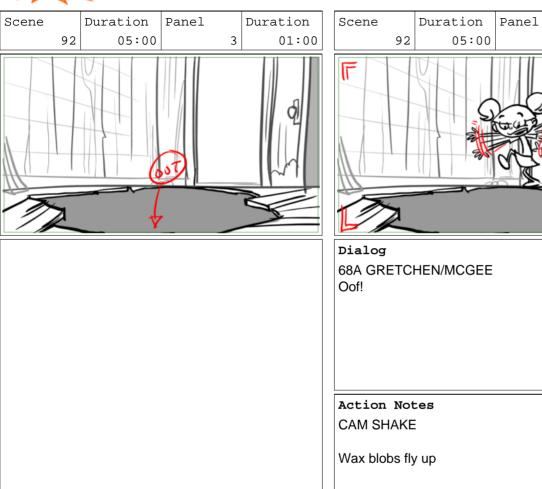

Dialog 6 SQUIRT

Hi Gretch!

Dialog 6 SQUIRT

Want some ice cream?

| SceneDurationPanelDuration711:00101:00 | SceneDurationPanel1711:002 | Duration<br>01:00 | Scene 7   | Duration Pane<br>11:00 | Duration<br>3 01:00 |
|----------------------------------------|----------------------------|-------------------|-----------|------------------------|---------------------|
|                                        | EULA<br>EULA               | AAA               |           |                        | And stand           |
| Dialog                                 | Dialog                     |                   | Dialog    |                        |                     |
| 7 McGEE<br>Ahhhhh                      | (BEAT)                     |                   | 7 MCGEE   |                        |                     |
|                                        |                            |                   | Floatin?. |                        |                     |
|                                        |                            |                   |           |                        |                     |
|                                        |                            |                   |           |                        |                     |
|                                        |                            |                   |           |                        |                     |
|                                        |                            |                   |           |                        |                     |
| Action Notes                           |                            |                   |           |                        |                     |
| X-DISSOLVE                             |                            |                   |           |                        |                     |
|                                        |                            |                   |           |                        |                     |
|                                        |                            |                   |           |                        |                     |
|                                        |                            |                   |           |                        |                     |
|                                        |                            |                   |           |                        |                     |
|                                        |                            |                   |           |                        |                     |
|                                        |                            |                   |           |                        |                     |