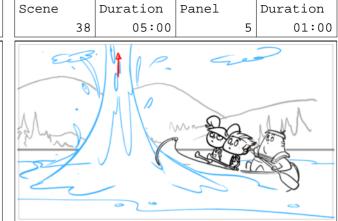

#### CampLakeBottom Ep305B

| 1 Ep30 | )5B | ". | • | .Ear | Wax" |
|--------|-----|----|---|------|------|
|--------|-----|----|---|------|------|

#### Action Notes

the wax ball <BLASTS> back to the surface, and flies into the air!

Action Notes the wax ball <BLASTS> back to the surface, and flies into the air! Page 57/232

| Scene Dur           | ation Panel<br>07:00 | Duration<br>1 01:00 | Scene Du<br>39 | ration Panel 07:00 | Duration<br>2 01:00 | Scene | Durat | ion Panel | Duration<br>3 01:00 |
|---------------------|----------------------|---------------------|----------------|--------------------|---------------------|-------|-------|-----------|---------------------|
|                     | SKY                  | â                   | - All          |                    | â                   |       |       |           | â                   |
| Action Notes<br>CUT |                      |                     |                |                    |                     |       |       |           |                     |
|                     |                      |                     |                |                    |                     |       |       |           |                     |
|                     |                      |                     |                |                    |                     |       |       |           |                     |
|                     |                      |                     |                |                    |                     |       |       |           |                     |
|                     |                      |                     |                |                    |                     |       |       |           |                     |
|                     |                      |                     |                |                    |                     |       |       |           |                     |
|                     |                      |                     |                |                    |                     |       |       |           |                     |
|                     |                      |                     |                |                    |                     |       |       |           |                     |
|                     |                      |                     |                |                    |                     |       |       |           |                     |
|                     |                      |                     |                |                    |                     |       |       |           |                     |
|                     |                      |                     |                |                    |                     |       |       |           |                     |