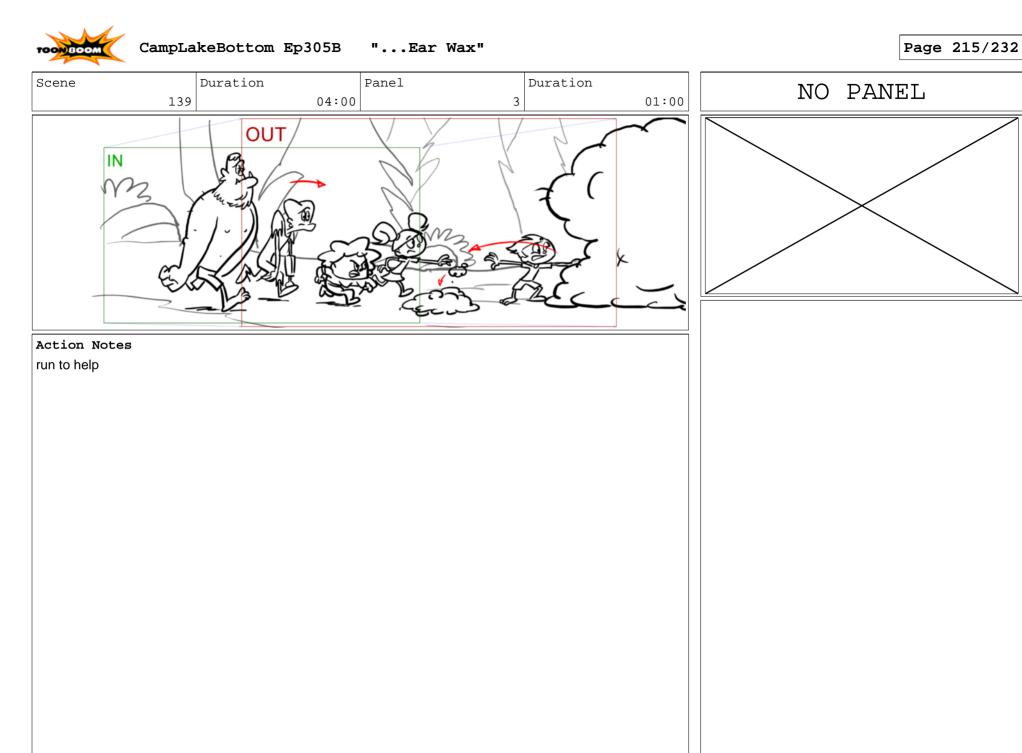

|
|------------------------------------------|------------------------------------------|-----------------------------------------------------------------------------------|
|                                          | Dialog<br>96A McgEE                      | Dialog<br>Nngh. Unh.                                                              |
|                                          | <screams></screams>                      |                                                                                   |
|                                          | Action Notes<br>CUT                      | Action Notes<br>Mcgee pulls chunks of wax off the ball trying to reach<br>Squirt. |



5

Duration

01:00





Page 214/232





Action Notes

CUT













Scene Duration Panel Duration 140 02:00 2 01:00



Most disgusting rescue ever!



Action Notes

CUT

ROSEBUD AND SAWYER AND GRETCHEN CARRY ARMFULLS OF WAX AND DUMP ON A PILE

ARMAND TALCKLE THE TOP OF THE PILE

MCGEE CONTINUES TO DIG



Page 217/232



| SceneDurationPanelDuration14203:00101:00 | SceneDurationPanelDuration14203:00201:00 | SceneDurationPanelDuration14203:00301:00 |
|------------------------------------------|------------------------------------------|------------------------------------------|
|                                          | Had to                                   |                                          |
| KH (                                     |                                          |                                          |
| Action Notes