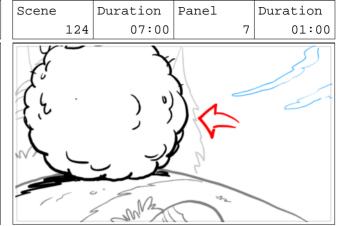

### Page 44/232

Page 47/232

Action Notes <MURMURS> MORPH into the desperate <SCREAMS> of the others

Dialog 27 SQUIRT

Of course!

Dialog 27 SQUIRT

The noises in my head were just my friends?