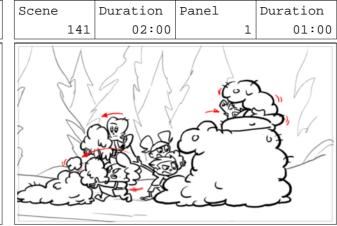

-----------------------------------------|-----------------------------------------------------------------------------------|
|                                          | Dialog<br>96A McgEE                      | Dialog<br>Nngh. Unh.                                                              |
|                                          | <screams></screams>                      |                                                                                   |
|                                          | Action Notes<br>CUT                      | Action Notes<br>Mcgee pulls chunks of wax off the ball trying to reach<br>Squirt. |



5

Duration

01:00





Page 214/232





Action Notes

CUT













Scene Duration Panel Duration 140 02:00 2 01:00



Most disgusting rescue ever!



Action Notes

CUT

ROSEBUD AND SAWYER AND GRETCHEN CARRY ARMFULLS OF WAX AND DUMP ON A PILE

ARMAND TALCKLE THE TOP OF THE PILE

MCGEE CONTINUES TO DIG



Page 217/232



| SceneDurationPanelDuration14203:00101:00 | SceneDurationPanelDuration14203:00201:00 | SceneDurationPanelDuration14203:00301:00 |
|------------------------------------------|------------------------------------------|------------------------------------------|
|                                          | Had to                                   |                                          |
| KH (                                     |                                          |                                          |
| Action Notes<br>HOOKUP                   | Action Notes<br>McGee narrows his eyes,  | Dialog<br>97A M