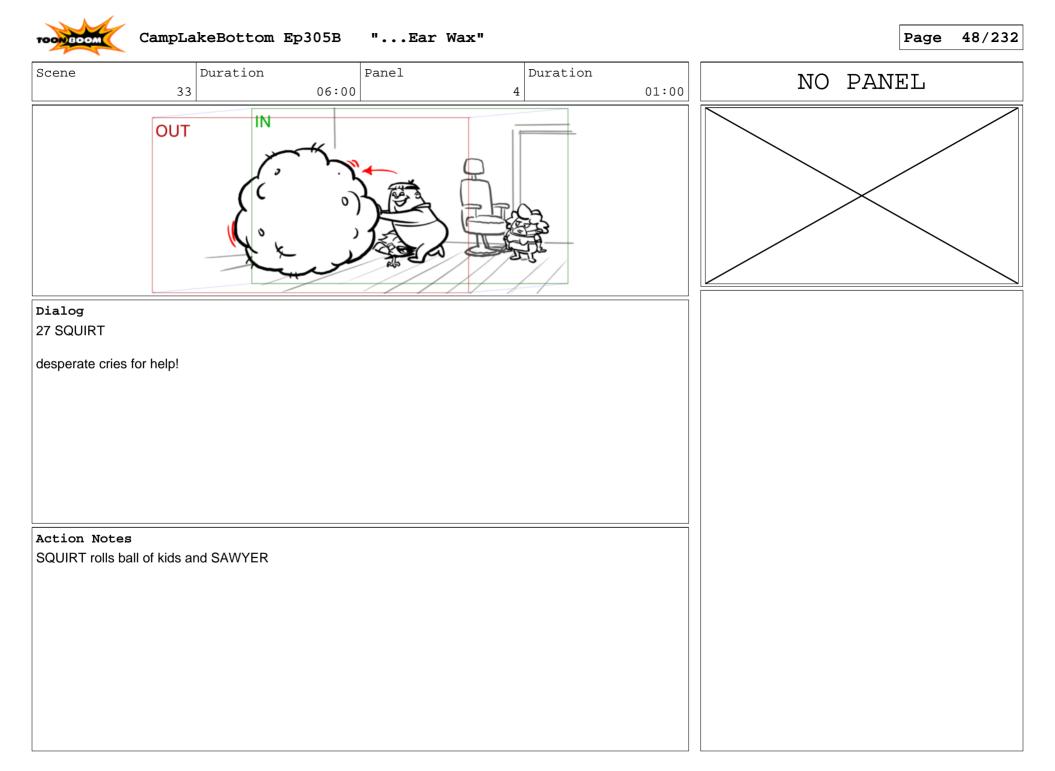

### Page 44/232

Page 47/232

Action Notes <MURMURS> MORPH into the desperate <SCREAMS> of the others

Dialog 27 SQUIRT

Of course!

Dialog 27 SQUIRT

The noises in my head were just my friends?