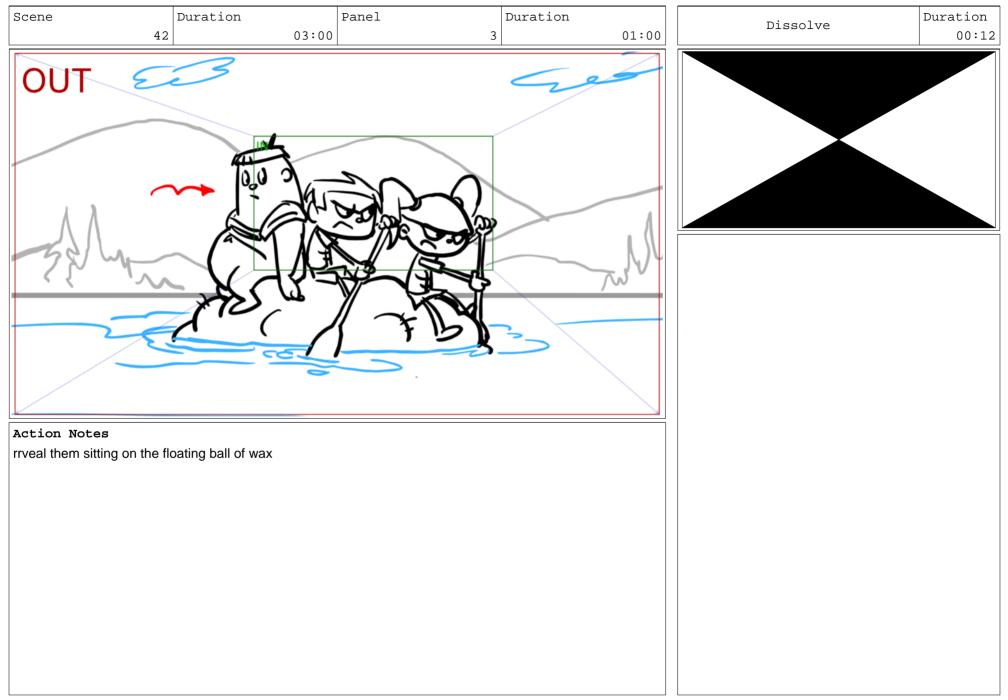

They spin the canoe around

Panel

Page 62/232

| Scene |    | Duration | Panel |   | Duration |
|-------|----|----------|-------|---|----------|
|       | 42 | 03:00    |       | 1 | 01:00    |

Action Notes

CUT

Action Notes

Kids start to paddle --

Page 63/232

43

Scene

Dialog

<GRUNTING>