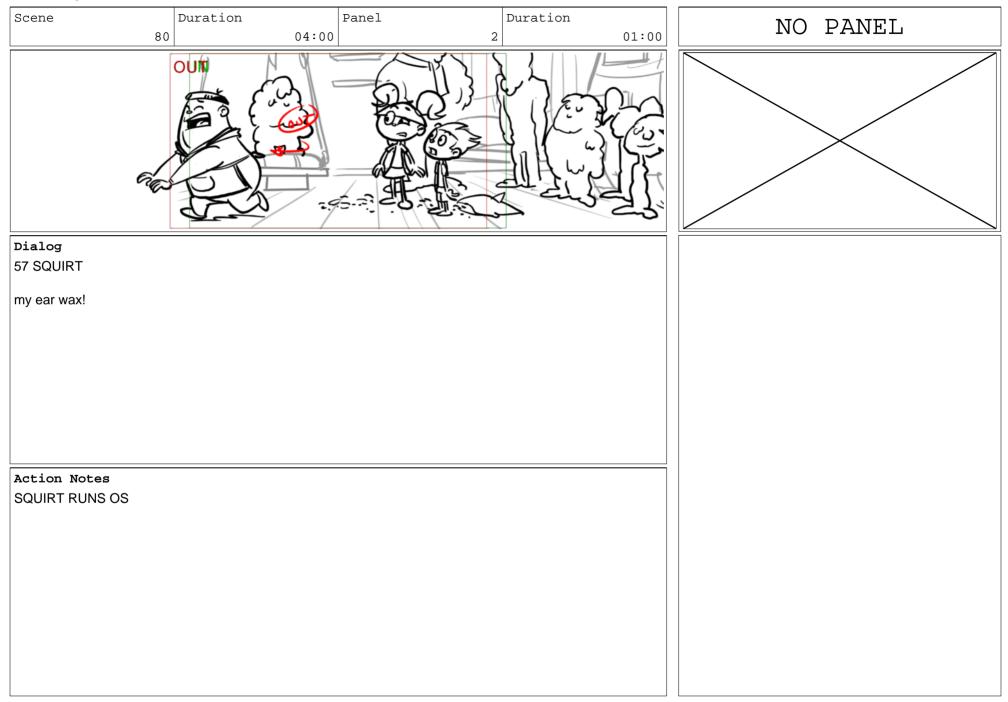

Action Notes

SQUIRELL <HISSES> and drools toxic drool on ice cream cone

Dialog 3 SQUIRT

Hey li?l Squirrely! Wanna lick?

Action Notes

HOOKUP

| Scene       | Duration        | Panel | Durat |      | Scene            |      | Duration                       | Panel |   | Duration | Scene |
|-------------|-----------------|-------|-------|------|------------------|------|--------------------------------|-------|---|----------|-------|
| 3           | 04:00           |       | 4 0   | 1:00 |                  | 4    | 05:00                          |       | 1 | 01:00    |       |
|             |                 |       |       | 3    |                  |      | Mar and Mar                    |       |   |          |       |
| Dialog      |                 |       |       |      | Dialog           |      |                                |       |   |          | Dialo |
| 4 SQUIRT    |                 |       |       |      | 4 SQUIR          | Г    |                                |       |   |          | 4 SQL |
| So you don' | ?t want a lick. |       |       |      | (SHRUG           | S) S | Suit yourself.                 |       |   |          | More  |
|             |                 |       |       |      | Action<br>HOOKUF | )    | c <b>es</b><br>nds up into fra | me    |   |          |       |
|             |                 |       |       |      |                  |      |                                |       |   |          |       |