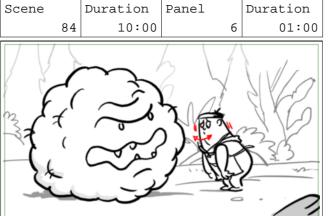

Action Notes

SQUIRELL <HISSES> and drools toxic drool on ice cream cone

Dialog 3 SQUIRT

Hey li?l Squirrely! Wanna lick?

Action Notes

HOOKUP

| Scene       | Duration        | Panel | Durat |      | Scene            |      | Duration                       | Panel |   | Duration | Scene |
|-------------|-----------------|-------|-------|------|------------------|------|--------------------------------|-------|---|----------|-------|
| 3           | 04:00           |       | 4 0   | 1:00 |                  | 4    | 05:00                          |       | 1 | 01:00    |       |
|             |                 |       |       | 3    |                  |      | Mar and Mar                    |       |   |          |       |
| Dialog      |                 |       |       |      | Dialog           |      |                                |       |   |          | Dialo |
| 4 SQUIRT    |                 |       |       |      | 4 SQUIR          | Г    |                                |       |   |          | 4 SQL |
| So you don' | ?t want a lick. |       |       |      | (SHRUG           | S) S | Suit yourself.                 |       |   |          | More  |
|             |                 |       |       |      | Action<br>HOOKUF | )    | c <b>es</b><br>nds up into fra | me    |   |          |       |
|             |                 |       |       |      |                  |      |                                |       |   |          |       |