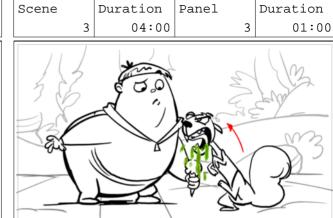

Action Notes

SQUIRELL <HISSES> and drools toxic drool on ice cream cone

Dialog 3 SQUIRT

Hey li?l Squirrely! Wanna lick?

Action Notes

HOOKUP

| Scene       | Duration        | Panel | Durat |      | Scene            |      | Duration                       | Panel |   | Duration | Scene |
|-------------|-----------------|-------|-------|------|------------------|------|--------------------------------|-------|---|----------|-------|
| 3           | 04:00           |       | 4 0   | 1:00 |                  | 4    | 05:00                          |       | 1 | 01:00    |       |
|             |                 |       |       | 3    |                  |      | Mar and Mar                    |       |   |          |       |
| Dialog      |                 |       |       |      | Dialog           |      |                                |       |   |          | Dialo |
| 4 SQUIRT    |                 |       |       |      | 4 SQUIR          | Г    |                                |       |   |          | 4 SQL |
| So you don' | ?t want a lick. |       |       |      | (SHRUG           | S) S | Suit yourself.                 |       |   |          | More  |
|             |                 |       |       |      | Action<br>HOOKUF | )    | c <b>es</b><br>nds up into fra | me    |   |          |       |
|             |                 |       |       |      |                  |      |                                |       |   |          |       |