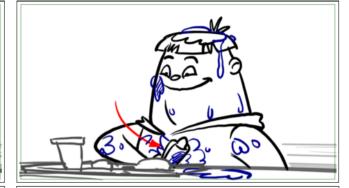

### Action Notes BLACK INK sprays SQUIR

| 11 NSQUIRT              | BLACK INK sprays SQUIRT |  |
|-------------------------|-------------------------|--|
| Could use some ketchup. |                         |  |
|                         |                         |  |
|                         |                         |  |
|                         |                         |  |
|                         |                         |  |
|                         |                         |  |
| Action Notes            | SFX                     |  |
| <munching></munching>   | <blorp!></blorp!>       |  |
|                         |                         |  |
|                         |                         |  |
|                         |                         |  |
|                         |                         |  |
|                         |                         |  |
|                         |                         |  |
|                         |                         |  |

Action Notes

He wipes his hotdog through the ink on his shirt