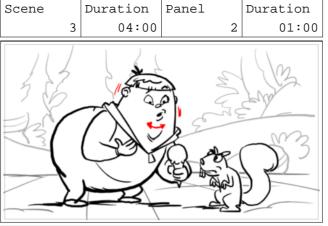

Action Notes

SQUIRELL <HISSES> and drools toxic drool on ice cream cone

Dialog 3 SQUIRT

Hey li?l Squirrely! Wanna lick?

Action Notes

HOOKUP

| Scene       | Duration        | Panel | Durat |      | Scene            |      | Duration                       | Panel |   | Duration | Scene |
|-------------|-----------------|-------|-------|------|------------------|------|--------------------------------|-------|---|----------|-------|
| 3           | 04:00           |       | 4 0   | 1:00 |                  | 4    | 05:00                          |       | 1 | 01:00    |       |
|             |                 |       |       | 3    |                  |      | Mar and Mar                    |       |   |          |       |
| Dialog      |                 |       |       |      | Dialog           |      |                                |       |   |          | Dialo |
| 4 SQUIRT    |                 |       |       |      | 4 SQUIR          | Г    |                                |       |   |          | 4 SQL |
| So you don' | ?t want a lick. |       |       |      | (SHRUG           | S) S | Suit yourself.                 |       |   |          | More  |
|             |                 |       |       |      | Action<br>HOOKUF | )    | c <b>es</b><br>nds up into fra | me    |   |          |       |
|             |                 |       |       |      |                  |      |                                |       |   |          |       |