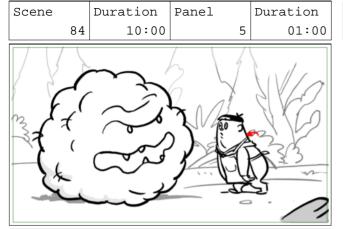

Action Notes

SQUIRELL <HISSES> and drools toxic drool on ice cream cone

Dialog 3 SQUIRT

Hey li?l Squirrely! Wanna lick?

Action Notes

HOOKUP

| Scene       | Duration        | Panel | Durat |      | Scene            |      | Duration                       | Panel |   | Duration | Scene |
|-------------|-----------------|-------|-------|------|------------------|------|--------------------------------|-------|---|----------|-------|
| 3           | 04:00           |       | 4 0   | 1:00 |                  | 4    | 05:00                          |       | 1 | 01:00    |       |
|             |                 |       |       | 3    |                  |      | Mar and Mar                    |       |   |          |       |
| Dialog      |                 |       |       |      | Dialog           |      |                                |       |   |          | Dialo |
| 4 SQUIRT    |                 |       |       |      | 4 SQUIR          | Г    |                                |       |   |          | 4 SQL |
| So you don' | ?t want a lick. |       |       |      | (SHRUG           | S) S | Suit yourself.                 |       |   |          | More  |
|             |                 |       |       |      | Action<br>HOOKUF | )    | c <b>es</b><br>nds up into fra | me    |   |          |       |
|             |                 |       |       |      |                  |      |                                |       |   |          |       |