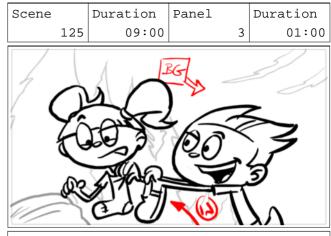

#### CampLakeBottom Ep305B

"...Ear Wax"

Action Notes HOOKUP

DOUBLE-TAKES at the sound of the OS

28 MCGEE

Lakebottom to Squirt!

Action Notes

McGEE snaps his fingers in front of SQUIRTS nose