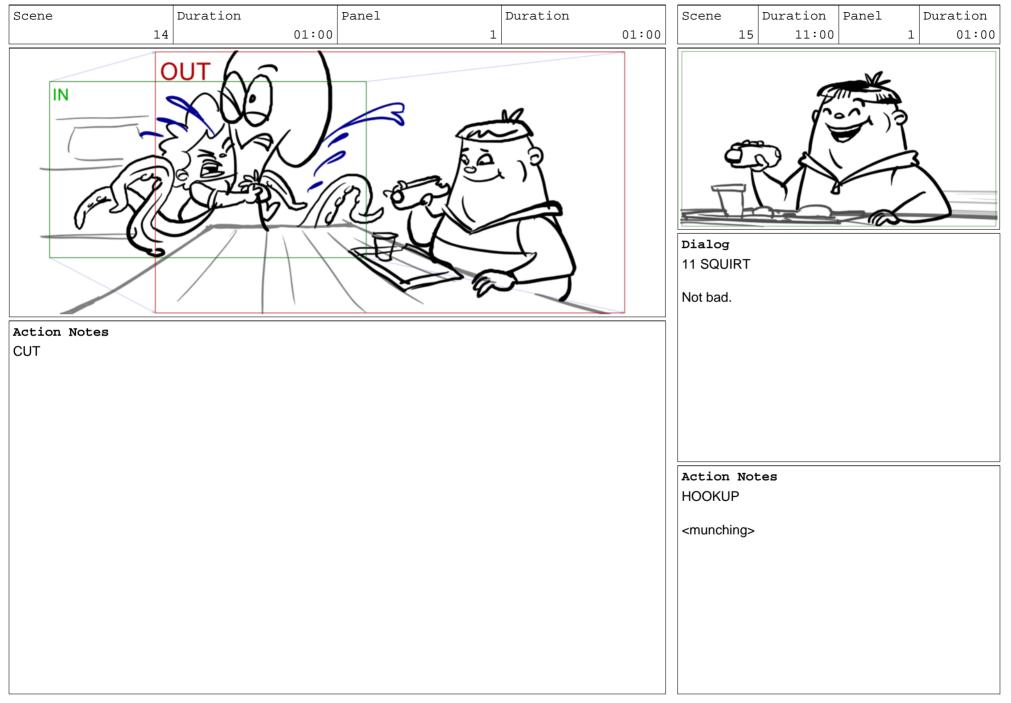

### Action Notes BLACK INK sprays SQUIR

| 11 NSQUIRT              | BLACK INK sprays SQUIRT |  |
|-------------------------|-------------------------|--|
| Could use some ketchup. |                         |  |
|                         |                         |  |
|                         |                         |  |
|                         |                         |  |
|                         |                         |  |
|                         |                         |  |
| Action Notes            | SFX                     |  |
| <munching></munching>   | <blorp!></blorp!>       |  |
|                         |                         |  |
|                         |                         |  |
|                         |                         |  |
|                         |                         |  |
|                         |                         |  |
|                         |                         |  |
|                         |                         |  |

Action Notes

He wipes his hotdog through the ink on his shirt

#### Dialog 12 SQUIRT

Uh, not quite.

Dialog 12 SQUIRT

But thanks anyway!

Page 25/232

| SceneDurationPanelDuration1511:00801:00 | Scene<br>15      | Duration 11:00 | Panel | Duration<br>9 | 01:00 |
|-----------------------------------------|------------------|----------------|-------|---------------|-------|
|                                         | IN               | OUT            |       |               |       |
|                                         | Dialog<br>SQUIRT |                |       |               |       |
|                                         | <munch></munch>  |                |       |               |       |
|                                         |                  |                |       |               |       |
|                                         |                  |                |       |               |       |
|                                         |                  |                |       |               |       |
|                                         |                  |                |       |               |       |
|                                         |                  |                |       |               |       |
|                                         |                  |                |       |               |       |
|                                         |                  |                |       |               |       |
|                                         |                  |                |       |               |       |
|                                         |                  |                |       |               |       |
|                                         |                  |                |       |               |       |