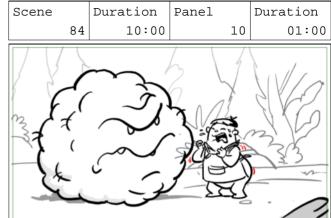

| SceneDurationPanelDuration711:001101:00 | SceneDurationPanelDuration801:00101:00 | SceneDurationPanelDuration904:00101:00                                |
|-----------------------------------------|----------------------------------------|-----------------------------------------------------------------------|
|                                         | ZIP CAN                                |                                                                       |
| Dialog                                  | Action Notes                           | Action Notes                                                          |
| 8 MCGEE                                 | CUT                                    | CUT                                                                   |
| Slimey indigestion!                     |                                        | SLIMEY?S TENTACLES, emerging from the lake.<br>Green with indigestion |