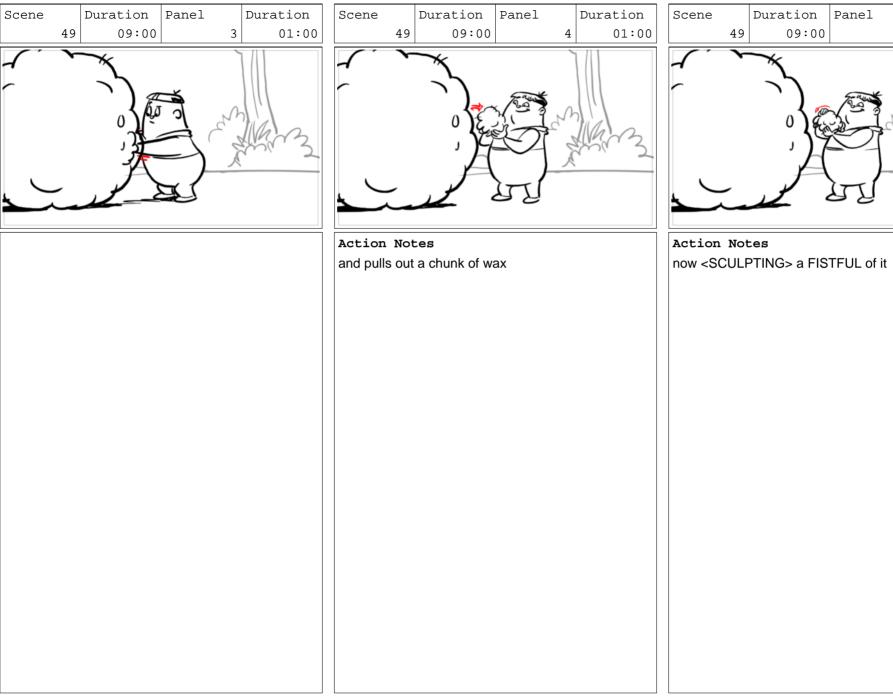

Action Notes

SQUIRELL <HISSES> and drools toxic drool on ice cream cone

Dialog 3 SQUIRT

Hey li?l Squirrely! Wanna lick?

Action Notes

HOOKUP

| Scene       | Duration        | Panel | Durat |      | Scene            |      | Duration                       | Panel |   | Duration | Scene |
|-------------|-----------------|-------|-------|------|------------------|------|--------------------------------|-------|---|----------|-------|
| 3           | 04:00           |       | 4 0   | 1:00 |                  | 4    | 05:00                          |       | 1 | 01:00    |       |
|             |                 |       |       | 3    |                  |      | Mar and Mar                    |       |   |          |       |
| Dialog      |                 |       |       |      | Dialog           |      |                                |       |   |          | Dialo |
| 4 SQUIRT    |                 |       |       |      | 4 SQUIR          | Г    |                                |       |   |          | 4 SQL |
| So you don' | ?t want a lick. |       |       |      | (SHRUG           | S) S | Suit yourself.                 |       |   |          | More  |
|             |                 |       |       |      | Action<br>HOOKUF | )    | c <b>es</b><br>nds up into fra | me    |   |          |       |
|             |                 |       |       |      |                  |      |                                |       |   |          |       |