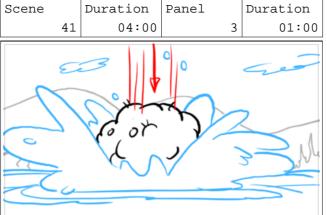

#### Page 55/232

| Scene |    | Duration | Panel | Duration |  |
|-------|----|----------|-------|----------|--|
|       | 37 | 05:00    | 5     | 01:00    |  |

Action Notes <SPLASH>

#### Action Notes

HOOKUP

We see the ball of wax sink