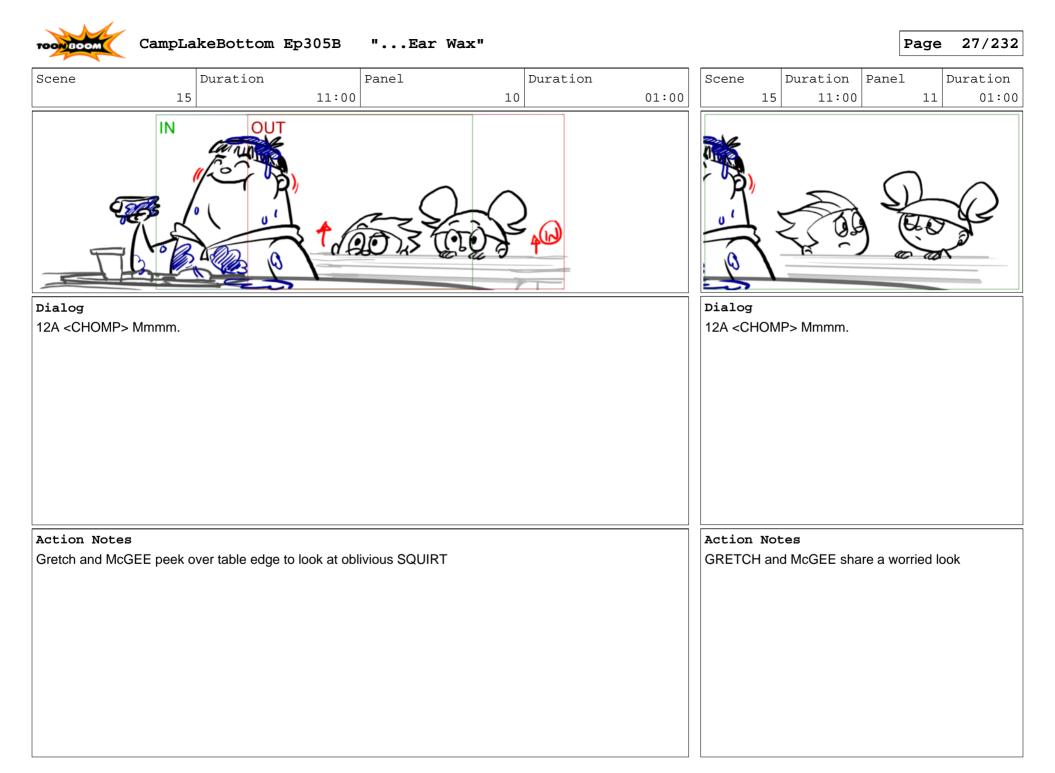

#### Dialog 12 SQUIRT

Uh, not quite.

Dialog 12 SQUIRT

But thanks anyway!

Page 25/232

| SceneDurationPanelDuration1511:00801:00 | Scene<br>15      | Duration 11:00 | Panel | Duration<br>9 | 01:00 |
|-----------------------------------------|------------------|----------------|-------|---------------|-------|
|                                         | IN               | OUT            |       |               |       |
|                                         | Dialog<br>SQUIRT |                |       |               |       |
|                                         | <munch></munch>  |                |       |               |       |
|                                         |                  |                |       |               |       |
|                                         |                  |                |       |               |       |
|                                         |                  |                |       |               |       |
|                                         |                  |                |       |               |       |
|                                         |                  |                |       |               |       |
|                                         |                  |                |       |               |       |
|                                         |                  |                |       |               |       |
|                                         |                  |                |       |               |       |
|                                         |                  |                |       |               |       |
|                                         |                  |                |       |               |       |

Page 28/232

| Scene Duration Panel Duration | Scene Duration Panel Duration     | Scene Duration Panel Duration |
|-------------------------------|-----------------------------------|-------------------------------|
| 17 02:00 2 01:00              | 18     02:00     1     01:00      | 18 02:00 2 01:00              |
|                               |                                   |                               |
| Action Notes                  |                                   |                               |
| SAWYER looks into Squirts ear | 15 SAWYER                         | 15 SAWYER                     |
|                               | Uh-huh.<br>Action Notes<br>HOOKUP | <gasps><br/>Look at</gasps>   |
|                               |                                   |                               |