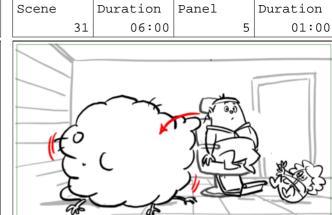

| Scene |    | Duration | Panel | Duration |       |
|-------|----|----------|-------|----------|-------|
|       | 31 | 06:00    |       | 3        | 01:00 |

Dialog 24 Whoaoaoa...whoaoao... Dialog

whaoaoao!