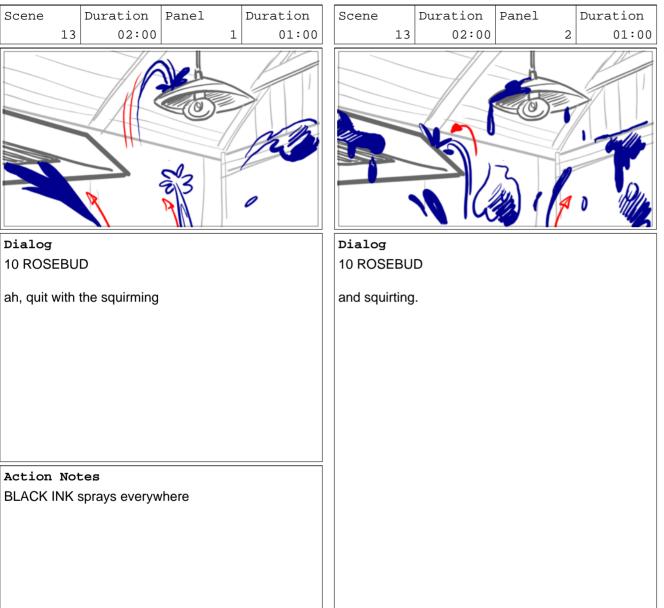

### Action Notes BLACK INK sprays SQUIR

| 11 NSQUIRT              | BLACK INK sprays SQUIRT |  |
|-------------------------|-------------------------|--|
| Could use some ketchup. |                         |  |
|                         |                         |  |
|                         |                         |  |
|                         |                         |  |
|                         |                         |  |
|                         |                         |  |
| Action Notes            | SFX                     |  |
| <munching></munching>   | <blorp!></blorp!>       |  |
|                         |                         |  |
|                         |                         |  |
|                         |                         |  |
|                         |                         |  |
|                         |                         |  |
|                         |                         |  |
|                         |                         |  |

Action Notes

He wipes his hotdog through the ink on his shirt