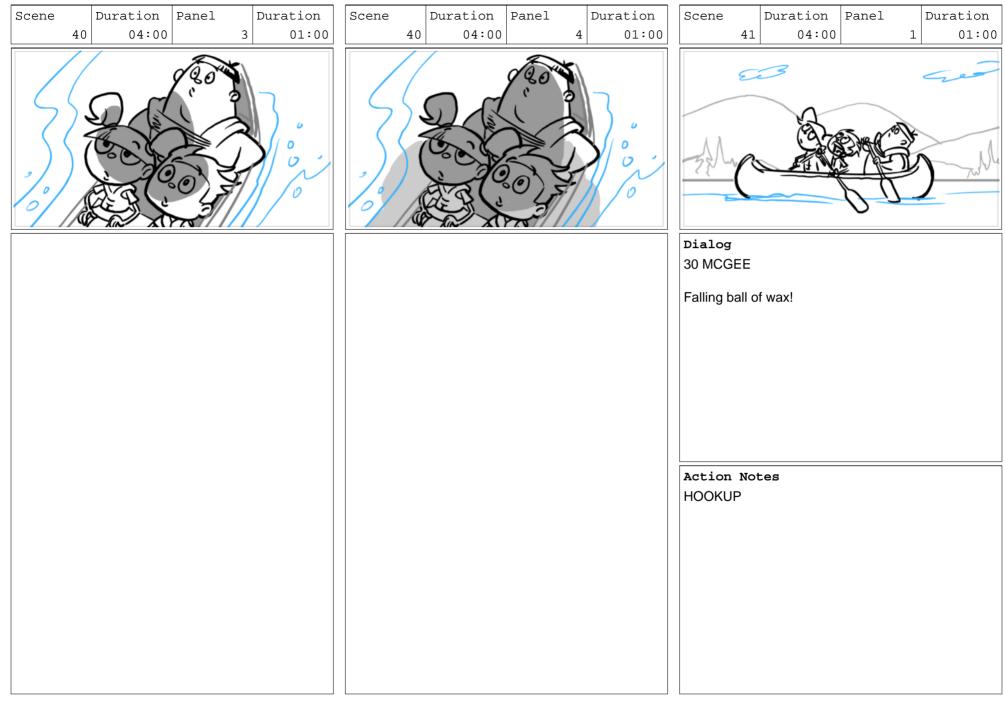

#### CampLakeBottom Ep305B

"...Ear Wax"

Action Notes

Balll of wax falls on them <SPLASH>

Action Notes Water splash wipes the screen

Dialog 30 MCGEE

Paddle!

Action Notes

They spin the canoe around

Panel

Page 62/232

| Scene |    | Duration | Panel |   | Duration |
|-------|----|----------|-------|---|----------|
|       | 42 | 03:00    |       | 1 | 01:00    |

Action Notes