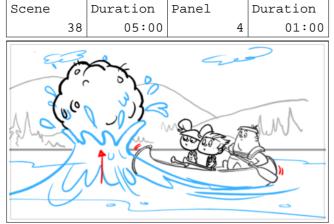

#### Action Notes

HOOKUP

We see the ball of wax sink

#### CampLakeBottom Ep305B

| 1 Ep30 | )5B | ". | • | .Ear | Wax" |
|--------|-----|----|---|------|------|
|--------|-----|----|---|------|------|